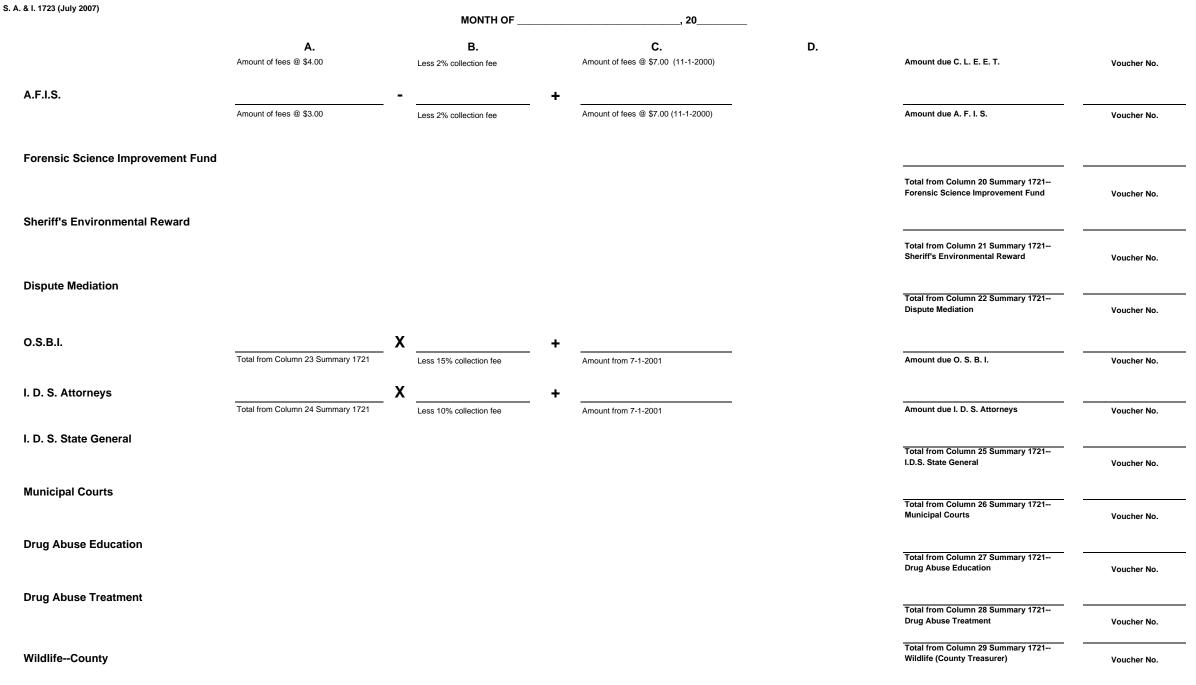

| . A. & I. 1723 (July 2007)     |                                   | COURT CLERK'S CALCULATION OF FEES EARNED |                            |                             |                                                              |             |
|--------------------------------|-----------------------------------|------------------------------------------|----------------------------|-----------------------------|--------------------------------------------------------------|-------------|
|                                |                                   | MONTH OF                                 | , 20                       |                             |                                                              |             |
|                                | Α.                                | В.                                       | С.                         | D.                          |                                                              |             |
| Court Fund                     | Total from Column 7 Summary 1721  | + Enter Amt. from Line B12               | + Enter Amt. from Line B13 | + Enter Amt. from Line B 17 | Amount due Court Fund                                        | Voucher No. |
| Sheriff Fees                   |                                   |                                          |                            |                             |                                                              |             |
|                                |                                   |                                          |                            |                             | Total from Column 8 Summary 1721<br>Sheriff Fees             | Voucher No. |
| Law Library                    |                                   |                                          |                            |                             | Total from Column 9 Summary 1721Law<br>Library               | Voucher No. |
| Court Clark Poyoluing Fund     |                                   |                                          |                            |                             |                                                              | voucher No. |
| Court Clerk Revolving Fund     | Total from Column 10 Summary 1721 | Enter Amt. from Line B18                 |                            |                             | Amount due Court Clerk Revolving                             | Voucher No. |
| D. A. Council                  |                                   |                                          |                            |                             | Total from Column 11 Summary 1721<br>D. A. Council           |             |
| D. A. Witness Fee              |                                   |                                          |                            |                             |                                                              | Voucher No. |
|                                |                                   |                                          |                            |                             | Total from Column 12 Summary 1721<br>D. A. Witness Fees      | Voucher No. |
| D. A. Incarceration Fee        |                                   |                                          |                            |                             | Total from Column 13 Summary 1721<br>D. A. Incarceration     |             |
|                                |                                   |                                          |                            |                             | D. A. Incarceration                                          | Voucher No. |
| Voluntary RegistrationAdoption |                                   |                                          |                            |                             | Total from Column 14 Summary 1721                            |             |
|                                |                                   |                                          |                            |                             | Voluntary RegistrationAdoption                               | Voucher No. |
| D. P. S. Revolving Fund        |                                   |                                          |                            |                             | Total from Column 15 Summary 1721<br>D. P. S. Revolving Fund | Voucher No. |
| V. C. A.                       |                                   |                                          |                            |                             | Total from Column 16 Summary 1721                            |             |
| С. Н. А. В.                    |                                   |                                          |                            |                             | V.C.A.                                                       | Voucher No. |
|                                |                                   |                                          |                            |                             | Total from Column 17 Summary 1721<br>C.H.A.B/CAMA            | Voucher No. |
| C.L.E.E.T.                     |                                   | -                                        | +                          |                             |                                                              |             |